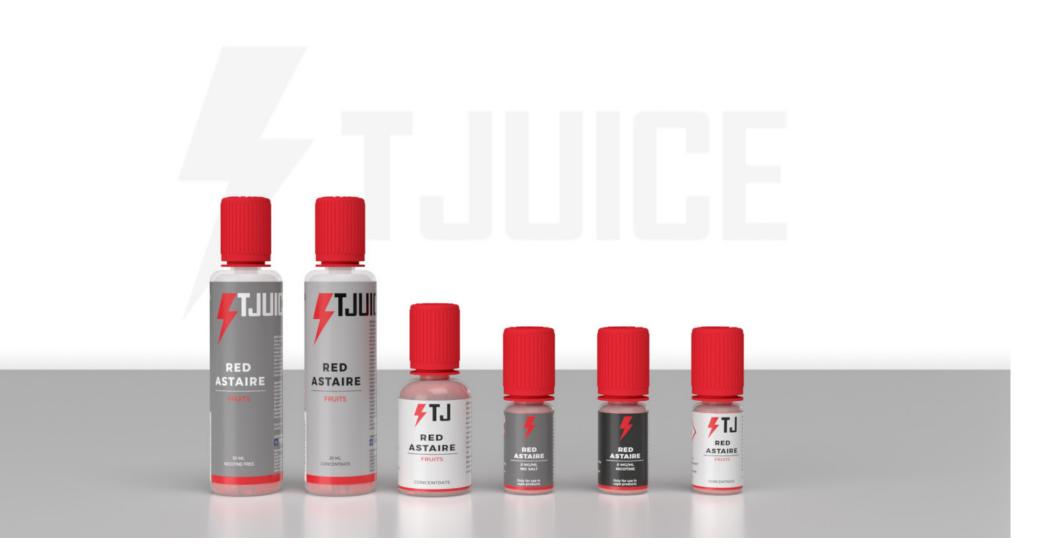

100 PC | RCB 167 168 169 | RGB<br>100 VG | RCB 200 201 199 | RGB 221 229 237      |

| СМУК     |                                                | СМҮК |   |                                |
|----------|------------------------------------------------|------|---|--------------------------------|
|          | CMYK 38 26 0 0                                 |      |   | CMYK 63 50 0 0                 |
|          | RGB 159 174 229 HEX/HTML 9FAEE5 CMYK 38 26 0 0 |      |   | HEX/HTML 6F7BD4 CMYK 63 50 0 0 |
| BG<br>BG | RCB 159 174 229                                | RGB  | ۵ | RGB 111 123 212                |

## **Our Packaging**

**Our Packaging** 

**Packaging Formats** 

**Product Packaging - Cartons** 



**Our Packaging** 

#### **Packaging Formats**

**Product Packaging - Bottles** 



### Our Merchandise



#### MERCHANDISE

#### LOGO BACKPACK

#### **T-BOLT FACEMASK**

#### **T-BOLT HAT**



#### MERCHANDISE

# **"CREW" HOODIE T-BOLT SHIRT "CREW" SHIRT** community | ke'mjurati | noun (plural communities) 1-a graup of people living in the same place or having a particular interest in common. GRDAN'

#### **MERCHANDISE**

#### SOFT COUNTER MAT

#### **SHOP FRONT - DOOR MAT**

#### WINDOW STICKER